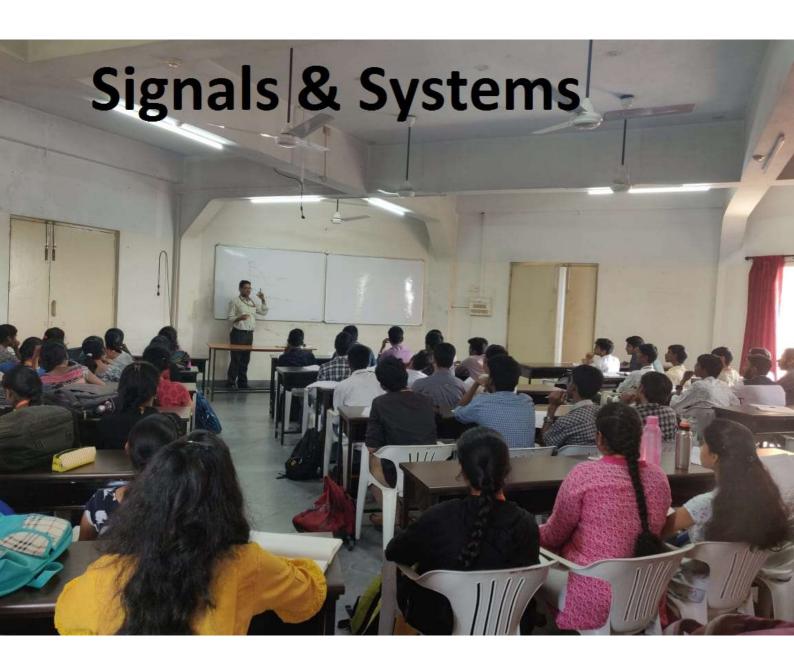

Year: II B.Tech - I Sem Academic Year : 2015-16
Dept: ECE Sub: Signals & Systems

| S.No | Roll No                    | 122116   | 23314   | 101.1011 | In class | 00/2/11 | 100/21/1 |
|------|----------------------------|----------|---------|----------|----------|---------|----------|
|      |                            | 22/3/16  | 23/3/14 | 24/3/16  | 25/3/16  | 26/3/16 | 28/3/14  |
| 1    | 14241A0401                 | Victoria | Julay   | y 100g   | AB_      | Vikay   | AB       |
| 2    | 14241A0415                 | direct   | Mina    | BB V     | direct   | Mal     | algol    |
| 3    | 14241A0435                 | (B)      | Lead    | Jul      | 186      | BA      | 3/18/2   |
| 4    | 14241A0469                 | BB       | 901     | The      | FALL     | The     |          |
| 5    | 14241A0477                 | Part     | David   | Part     | P. 21-   | Parl    | Par      |
| 6    | 14241A0487                 | tank     | Int     | Fait     | 03       | Fanil   | Far      |
| 7    | 14241A0496                 | Tal      | W       | White    | And      | A. C.   | XW       |
| 8    | 14241A04B1                 | Yacha    | >90el   | -Yael    | -yail    | Yail    | AB       |
| 9    | 14241A04E7                 | Par      | Dal     | 2al      | "BB      | Ang     | Part     |
| 10   | 14241A04F5                 | QU!      | ark     | ( ) I    | - (DW)_  | AB      |          |
| 11   | 14241A04G4                 | h SOV    | Q.      | 311      | S        | S       | - A      |
| 12   | 14241A04G7                 | Allah    | Abol    | Jhl      | All      | All     | Hal      |
| 13   | 14241A04H2                 | V AB     | TAX-    | Au       | TAA      | AM      |          |
| 14   | 14241A04H7                 |          | 42      | 0        | 4        | al.     |          |
| 15   | 14241A04I2                 | Qw.      | 3       | 3        | 5        | Q~~     | Oh       |
| 16   | 14241A04J5                 | OB       | £       | AB       | ah       | du      | 0 ·      |
| 17   | 14241A04J7                 | Kal      | Tal     | Kal      | Hal      | - AB    | AB.      |
| 18   | 14241A04K0 <sup>&lt;</sup> | Day      | Fall?   | Cay      | 1813     | Paul    | Darl     |
| 19   | 14241A04K6                 | 1        | 15      | 1        | H        | AB      | X        |
| 20   | 14241A04L5                 | ront     | Lay     | dat      | ÀB.      | Land    | Nat      |
| 21   | 14241A04M8                 | Men      | Mish    | ÐВ       | new      | lan     | Nal      |
| 22   | 14241A04N4                 | 90       | A       | 81B      | 90/1     | FAR     | P13      |
| 23   | 15245A0421                 | Shut     | JAA     | -JM      | Ant      | BB      | Ant      |

### **Subject: Signals & Systems**

- Unit 1: Discussed on signals and systems classification and properties
- Unit 2: Solved Fourier series, Transforms & Laplace transform problems
- Unit 3: Discussed on characterization of LTI systems
- Unit 4: Discussed Sampling and aliasing concepts
- Unit 5: Discussed Digital signals and Z-transform